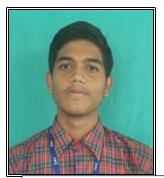

## DAV PUBLIC SCHOOL, MCL, KALINGA AREA CBSE RESULT ANALYSIS CLASS X 2024

1<sup>ST</sup> STHITI PRANGYA DAS (98.6 %)

2<sup>ND</sup> SAINA SOLONIKA (98.2 %)

3<sup>RD</sup> PRIYANSHU PRIYADARSHI SAHOO & SASWATI SOUMYA PRADHAN (98 %)

| POSITION | NAME OF THE STUDENT         | % AGE  |
|----------|-----------------------------|--------|
| FIRST    | STHITI PRANGYA DAS          | 98.6 % |
| SECOND   | SAINA SOLONIKA              | 98.2 % |
| THIRD    | PRIYANSHU PRIYADARSHI SAHOO | 98 %   |
| INKD     | SASWATI SOUMYA PRADHAN      |        |