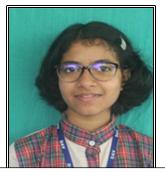

## DAV PUBLIC SCHOOL, MCL, KALINGA AREA CBSE RESULT ANALYSIS CLASS X 2024

1<sup>ST</sup> STHITI PRANGYA DAS (98.6 %)

2<sup>ND</sup> SAINA SOLONIKA (98.2 %)

3<sup>RD</sup> PRIYANSHU PRIYADARSHI SAHOO & SASWATI SOUMYA PRADHAN (98 %)

| POSITION | NAME OF THE STUDENT         | % AGE  |
|----------|-----------------------------|--------|
| FIRST    | STHITI PRANGYA DAS          | 98.6 % |
| SECOND   | SAINA SOLONIKA              | 98.2 % |
| THIRD    | PRIYANSHU PRIYADARSHI SAHOO | 98 %   |
| INKD     | SASWATI SOUMYA PRADHAN      |        |