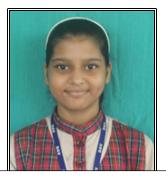

## DAV PUBLIC SCHOOL, MCL, KALINGA AREA CBSE RESULT ANALYSIS CLASS X 2024

1<sup>ST</sup> STHITI PRANGYA DAS (98.6 %)

2<sup>ND</sup> SAINA SOLONIKA (98.2 %)

3<sup>RD</sup> PRIYANSHU PRIYADARSHI SAHOO & SASWATI SOUMYA PRADHAN (98 %)

| POSITION | NAME OF THE STUDENT         | % AGE  |
|----------|-----------------------------|--------|
| FIRST    | STHITI PRANGYA DAS          | 98.6 % |
| SECOND   | SAINA SOLONIKA              | 98.2 % |
| THIRD    | PRIYANSHU PRIYADARSHI SAHOO | 98 %   |
| INKD     | SASWATI SOUMYA PRADHAN      |        |